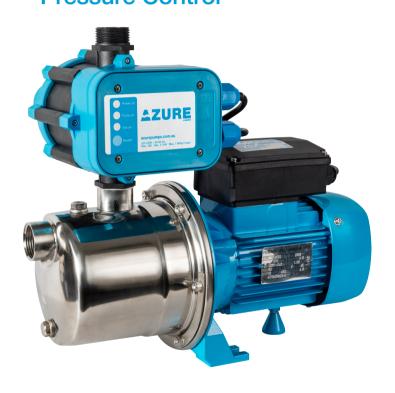

### AZURE DOMESTIC PRESSURE BOOSTING, IRRIGATION AND DRAINAGE PUMPS

**AJ37** 100536087

- Jet Pump with Pressure Control

**AJ60** 

- Jet Pump with Pressure Control

**AM75** 100536085

- Multistage Pump with Pressure Control

# AJ37 Jet Pump with Pressure Control

The AZURE range of jet pumps are suitable for domestic household water supply such as pressure boosting from water tanks, or for garden and irrigation requirements in both flooded suction and suction lift applications.

The AJ37 is a great entry level automatic pressure system.

- Pressure boosting system for gardens and small houses
- Improves tank pressure
- Suitable for suction lift or flooded suction application
- Features loss of prime protection
- 2 year warranty