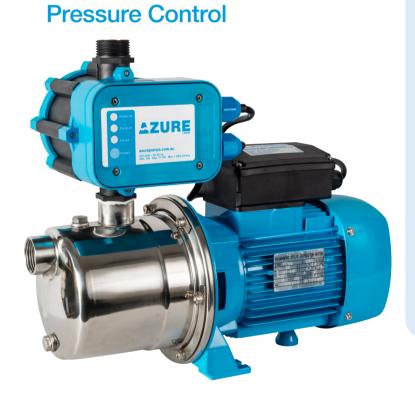

# AJ37 Jet Pump with Pressure Control

The AZURE range of jet pumps are suitable for domestic household water supply such as pressure boosting from water tanks, or for garden and irrigation requirements in both flooded suction and suction lift applications.

The AJ37 is a great entry level automatic pressure system.

- Pressure boosting system for gardens and small houses
- Improves tank pressure
- Suitable for suction lift or flooded suction application
- Features loss of prime protection
- 2 year warranty