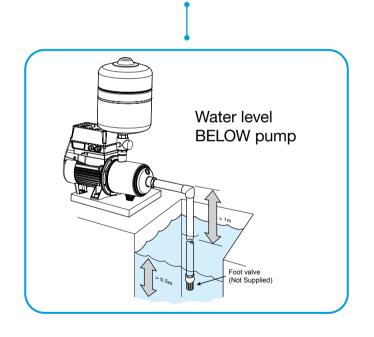

# AJ37 Jet Pump with Pressure Control

The AZURE range of jet pumps are suitable for domestic household water supply such as pressure boosting from water tanks, or for garden and irrigation requirements in both flooded suction and suction lift applications.

The AJ37 is a great entry level automatic pressure system.

- Pressure boosting system for gardens and small houses
- Improves tank pressure
- Suitable for suction lift or flooded suction application
- Features loss of prime protection
- 2 year warranty

# AJ60 Jet Pump with

The AZURE range of jet pumps are suitable for domestic household water supply such as pressure boosting from water tanks, or for garden and irrigation requirements in both flooded suction and suction lift applications.

AJ60 is an ideal automatic pressure system for larger gardens or homes where the water source requires a suction lift.

- Pressure boosting system for gardens and larger houses
- Improves tank pressure
- Suitable for suction lift or flooded suction application
- Features loss of prime protection
- 2 year warranty