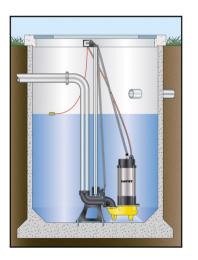

# AS33 Submersible Sump Pump

The AZURE range of submersible sump pumps are suitable for pumping small soft solids (up to 18mm max.) in fluid suspension.

- Domestic sump pump
- Designed to pump clean and wastewater
- Submersible up to 5 metres
- 2 year warranty