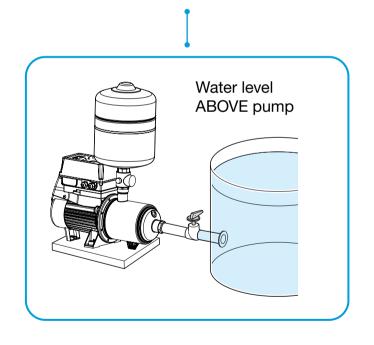

# AJ37 Jet Pump with Pressure Control

The AZURE range of jet pumps are suitable for domestic household water supply such as pressure boosting from water tanks, or for garden and irrigation requirements in both flooded suction and suction lift applications.

The AJ37 is a great entry level automatic pressure system.

- Pressure boosting system for gardens and small houses
- Improves tank pressure
- Suitable for suction lift or flooded suction application
- Features loss of prime protection
- 2 year warranty

# AJ60 Jet Pump with

The AZURE range of jet pumps are suitable for domestic household water supply such as pressure boosting from water tanks, or for garden and irrigation requirements in both flooded suction and suction lift applications.

AJ60 is an ideal automatic pressure system for larger gardens or homes where the water source requires a suction lift.

- Pressure boosting system for gardens and larger houses
- Improves tank pressure
- Suitable for suction lift or flooded suction application
- Features loss of prime protection
- 2 year warranty