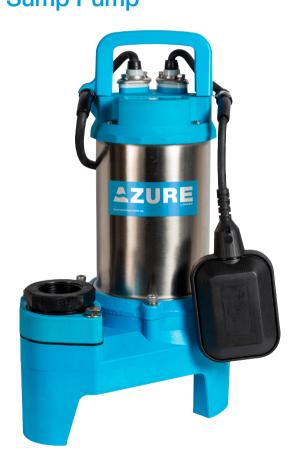

# AS33 Submersible Sump Pump

The AZURE range of submersible sump pumps are suitable for pumping small soft solids (up to 18mm max.) in fluid suspension.

- Domestic sump pump
- Designed to pump clean and wastewater
- Submersible up to 5 metres
- 2 year warranty