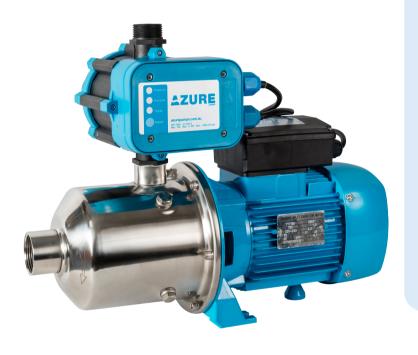

# AJ60 Jet Pump with

The AZURE range of jet pumps are suitable for domestic household water supply such as pressure boosting from water tanks, or for garden and irrigation requirements in both flooded suction and suction lift applications.

AJ60 is an ideal automatic pressure system for larger gardens or homes where the water source requires a suction lift.

- Pressure boosting system for gardens and larger houses
- Improves tank pressure
- Suitable for suction lift or flooded suction application
- Features loss of prime protection
- 2 year warranty